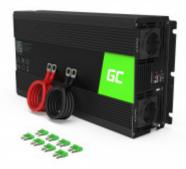

## Green Cell Power Inverter 12V to 230V 1500W/3000W Modified sine wave

 Code:
 INV25

 EAN:
 5903317228417

| Warranty                        | 24 months                                         |
|---------------------------------|---------------------------------------------------|
| Overheat protection             | Yes                                               |
| Surge protection                | Yes                                               |
| Colour                          | Black                                             |
| Product code                    | INV25                                             |
| Manufacturer                    | Green Cell                                        |
| Input Voltage                   | 12V DC                                            |
| Output Voltage                  | 230V AC                                           |
| Output frequency                | 50Hz                                              |
| Indicator                       | LED indicators                                    |
| Shape of the output voltage     | Modified sine wave                                |
| Efficiency                      | 90%                                               |
| Included                        | 2x connection cable to the battery clamp, 4x fuse |
| Usable power (continuous)       | 1500W                                             |
| Instantaneous power (impulsive) | 3000W                                             |
| Other                           | Cooling with Turbo Cooling fan                    |